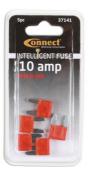

## **LED Mini Blade Fuses 10A 5pc**

A pack of 10 amp LED mini blade fuses. The patented construction design of intelligent fuses are manufactured and tested to the strict OEM requirements and SAE standards for automotive use. With the built-in LED indicator, a blown fuse can be quickly and easily identified and replaced. Intelligent fuses can replace traditional car fuses without the need of any modification and will provide the same performance.

## **Additional Information**

- 10 amp patented single bi-directional LED mini blade fuses.
- · Housing material: PA66 thermoplastic; fuse: zinc alloy.
- Voltage rating: 32V DC max. Interrupting rating: 1000A @ 32V DC.
- Conforms to SAE J2077 & ISO 8820-3. RoHS & REACH compliant.
- Larger 25pc pack available, Part No. 37171. Included in assortment of mini LED blade fuses, see Part No. 37157. Ranges of LED standard blade fuses (Part Nos. 37131 37137) & LED micro 2 blade fuses (Part Nos. 37147 37154) are also available.